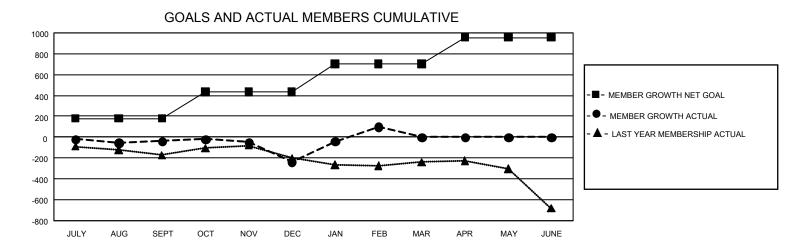

## GAT MONTHLY MEMBERSHIP PROGRESS REPORT

GMT Constitutional Area 2, Group B

REPORT DOES NOT INCLUDE CLUBS IN UNDISTRICTED AREAS.

| Clubs         |               |             |               | Members               |                          |                         |                                                    |
|---------------|---------------|-------------|---------------|-----------------------|--------------------------|-------------------------|----------------------------------------------------|
|               | RESULTS FOR   | R 2022-2023 |               | RESULTS FOR 2022-2023 |                          |                         |                                                    |
| QUARTER       | NEW CLUB GOAL | NEW CLUBS   | DROPPED CLUBS | QUARTER               | EMBER GROWTH NET<br>GOAL | MEMBER GROWTH<br>ACTUAL | DROPPED MEMBERS<br>ACTUAL (including<br>transfers) |
| JULY/AUG/SEPT | - 9           | 4           | 4             | JULY/AUG/SEPT         | 180                      | 424                     | 403                                                |
| OCT/NOV/DEC   | 21            | 0           | 6             | OCT/NOV/DEC           | 255                      | 610                     | 744                                                |
| JAN/FEB/MAR   | 21            | 3           | 1             | JAN/FEB/MAR           | 270                      | 679                     | 285                                                |
| APR/MAY/JUNE  | 15            | 0           | 0             | APR/MAY/JUNE          | 250                      | 0                       | 0                                                  |