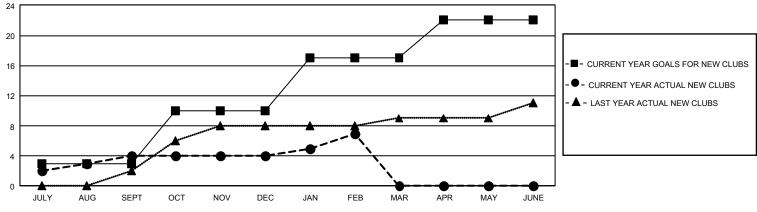

## GAT MONTHLY MEMBERSHIP PROGRESS REPORT

GMT Constitutional Area 2, Group B

REPORT DOES NOT INCLUDE CLUBS IN UNDISTRICTED AREAS.

| Clubs         |               |             |               | Members               |                          |                         |                                                    |
|---------------|---------------|-------------|---------------|-----------------------|--------------------------|-------------------------|----------------------------------------------------|
|               | RESULTS FOR   | R 2022-2023 |               | RESULTS FOR 2022-2023 |                          |                         |                                                    |
| QUARTER       | NEW CLUB GOAL | NEW CLUBS   | DROPPED CLUBS | QUARTER               | EMBER GROWTH NET<br>GOAL | MEMBER GROWTH<br>ACTUAL | DROPPED MEMBERS<br>ACTUAL (including<br>transfers) |
| JULY/AUG/SEPT | - 9           | 4           | 4             | JULY/AUG/SEPT         | 180                      | 424                     | 403                                                |
| OCT/NOV/DEC   | 21            | 0           | 6             | OCT/NOV/DEC           | 255                      | 610                     | 744                                                |
| JAN/FEB/MAR   | 21            | 3           | 1             | JAN/FEB/MAR           | 270                      | 679                     | 285                                                |
| APR/MAY/JUNE  | 15            | 0           | 0             | APR/MAY/JUNE          | 250                      | 0                       | 0                                                  |